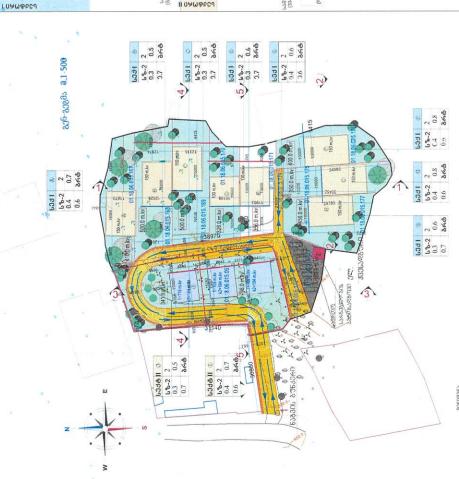

საპროექტო ტერიტორია მდებარეობს ქალაქ თბილისში, კრწანისის ქუჩა N72-ის მიმდებარედ (საკადასტრო კოდები: NN01.18.06.015.176; 01.18.06.015.175; 01.18.06.015.177; 01.18.06.015.173; 01.18.06.015.174; 01.18.06.015.171; 01.18.06.015.170; 01.18.06.015.169; 01.18.06.015.168; 01.18.06.015.167; 01.18.06.015.172; 01.18.06.015.057), სრული არეალის ფართობი: 5085 კვ.მ. განაშენიანების რეგულირების გეგმის კორექტირება ეხება მხოლოდ II სექტორს (საკადასტრო კოდი: N01.18.06.015.057) ჯამური ფართობია: 1 275 კვ.მ.

"ქ. თბილისში, კრწანისის რაიონში, კრწანისის ქ. N72, N74-ში არსებულ მიწის ნაკვეთებზე (საკადასტრო კოდები: N01.18.06.015.057; N01.18.06.015.153) ინდივიდუალური საცხოვრებელი სახლების განაშენიანების რეგულირების გეგმის პროექტის დამტკიცების შესახებ" ქალაქ თბილისის მუნიციპალიტეტის საკრებულოს 2016 წლის 1 აპრილის N85 განკარგულებით 5 085 კვ.მ-ზე დამტკიცდა განაშენიანების რეგულირების გეგმის პროექტი, რომლის მიხედვითაც, საპროექტო ტერიტორიაზე დაგეგმილი იყო ათი ორსართულიანი ინდივიდუალური საცხოვრებელი სახლის განთავსება.

ფუნქციური ზონირება დამტკიცებული განაშენიანების რეგულირების გეგმის მიხედვით:

საცხოვრებელი ზონა 2 (სზ-2);

ფუწქცია: საცზოგრებელი;

ქალაქთმშენებლობითი პარამეტრები დამტკიცებული განაშენიანების რეგულირების გეგმის მიზედვით სრული არეალისთვის ჯამურად:

სზ-2 - 5 085 კვ.მ;

კ-1= 0,3 - 1360 კვ.მ;

3-2=0.5-2530 33.8;

3-3=0.5-2771.8 38.8.

წარმოდგენილი საპროექტო წინადადების შესაბამისად, განაშენიანების რეგულირების გეგმის გორექტირება ეხება II სექტორს, სადაც ორი ინდივიდუალური საცხოვრებლის ნაცვლად, განთავსდება სამი ინდივიდუალური საცხოვრებელი სახლი. ასევე, II სექტორში შეიცვალა მიწის ნაკვეთების განაწილების გეგმა. კერძოდ, ხდება 67 კვ.მ ფართობის მქონე მიწის ნაკვეთის სამშენებლო პოტენციალის ათვისება, რომელიც აქამდე წარმოადგენდა არასამშენებლო ტერიტორიას. შესაბამისად, მცირედით გაიზარდა სამშენებლო მოცულობა, თუმცა დადგენილი კ-1, კ-2, კ-3 კოეფიციენტები რჩება უცვლელი.

საპროექტო პარამეტრები მთლიანი არეალისთვის ჯამურად:

სზ-2 - 5 085 კვ.მ

3-1=0.3-1464 33.8

კ-2= 0,5 - 2640 კვ.მ

კ-3= 0,5 - 2471,8 კვ.მ

"ქ. თბილისის მუნიციპალიტეტის ტერიტორიების გამოყენებისა და გაწაშენიანების რეგულირების წესების დამტკიცების შესახებ" ქალაქ თბილისის მუნიციპალიტეტის საკრებულოს 2016 წლის 24 მაისის N14-39 დადგენილებით დამტკიცებული განაშენიანების რეგულირების წესების მე-9 მუხლის მე-4, მე-5 და 5<sup>1</sup> პუწქტების შესაბამისად, განაშენიანების რეგულირების გეგმის დამტკიცებასთან დაკავშირებული ადმინისტრაციული წარმოების ორივე ეტაპს აწარმოებს ദിയോദി მუნიციპალიტეტის ტრანსპორტისა და ურბანული პოლიტიკის განმახორციელებელი ადმინისტრაციული ორგანო. ამ მუხლის მე-4 პუნქტით გათვალისწინებული უფლებამოსილების განხორციელებისას, დაგეგმარებითი ამოცანების სრულყოფილად შესრულების მიზნით, ადმინისტრაციულ წარმოებაში მონაწილეობას იღებს გარემოს დაცვის პოლიტიკაზე უფლებამოსილი მერიის სტრუქტურული ერთეული. ამ მუხლის მე-4 პუნქტით გათვალისწინებული უფლებამოსილების განხორციელებისას, აღნიშნული "ადმინისტრაციული წარმოების განმაზორციელებელი ადმინისტრაციული ორგანოს სატრანსპორტო პოლიტიკაზე უფლებამოსილი სტრუქტურული ერთეულის ჩართვა სავალდებულოა: