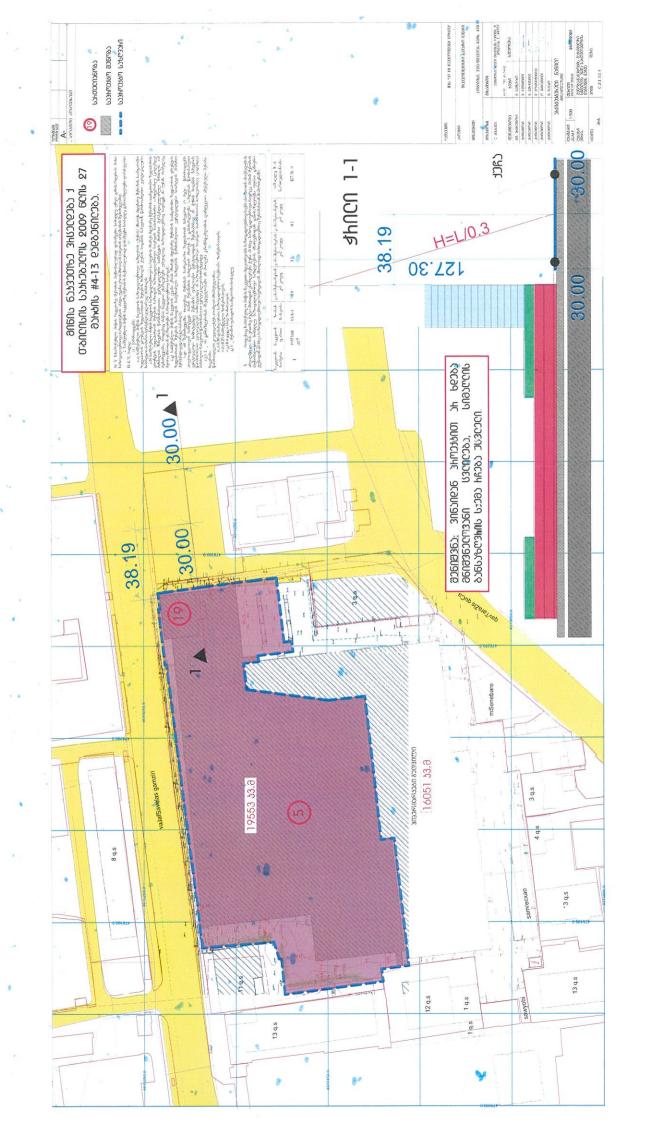

საპროექტო ტერიტორია მდებარეობს ქალაქ თბილისში, ვაჟა-ფშაველას გამზირი N70-ში; ქალაქ თბილისში, პეტრე ქავთარაძის ქუჩა N1; ქალაქ თბილისში, ვაჟა-ფშაველას გამზირზე, ტროლეიბუსების პარკის ქედელთან არსებულ ჯიბეში (საკადასტრო კოდები: N01.14.03.038.040; N01.14.03.038.050-ის წაწილი (1630 კვ.მ.); N01.14.03.038.003). ტერიტორიის ფართობი, შეთანხმებული განაშენიანების რეგულირების გეგმის მიზედვით, 17776 კვ.მ-ს წარმოადგენდა, ხოლო კორექტირების შედეგად მიმატებული საკადასტრო ერთეულების ხარჯზე გახდა 19553 კვ.მ. ტერიტორიას ორი მხრიდან (ჩრდილოეთით და აღმოსავლეთით) ესაზღვრება სატრანსპორტო გზა, სამხრეთ მიმართულებით - სავაჭრო ცენტრი, ხოლო დასავლეთით - მრავალბინიანი საცხოვრებელი შენობები. ტერიტორიის დახრა მცირეა, ნიშნულებს შორის სხვაობა 6 მ-ს წარმოადგენს და ჩრდილო-დასავლეთიდან ქანობი ეშვება სამხრეთ-აღმოსავლეთის მიმართულებით.

წარმოდგენილი ცვლილებით, საპროექტო ტერიტორიის ფართობის ცვლილება / მატება ზდება მიმდებარე საკადასტრო ერთეულის მიერთების ზარჯზე (მომატებული ფართი არ აღემატება საპროექტო ნაკვეთის 10%-ს). N01.14.03.038.040 საკადასტრო კოდით რეგისტრირებულ მიწის ნაკვეთს ემატება N01.14.03.038.003 (147 გვ.მ) საკადასტრო ერთეული და ასევე, მომიჯნავე N01.14.03.038.050 საკადასტრო ერთეულის ნაწილი, ფართობით -1630 კვ.მ. ჰიპერმარკეტ "გუდვილის" ტერიტორიაზე (საკადასტრო კოდი: N01.14.03.038.050) წარმოქმნილი მიწის ნაკვეთი ზდება 16051 კვ.მ. წარმოდგენილი ცვლილებით, არსებული შენობა-ნაგებობა შეესაბამება დადგენილ პარამეტრებს და არ ზდება კოეფიციენტების გადამეტება. შემოერთებული ტერიტორია განკუთვნილია პარკინგისთვის და მისი განვითარება არ მოზდება სამშენებლოდ. ნაკვეთების გაერთიანების შედეგად წარმოქმნილი საკადასტრო ერთეულის საერთო ფართობი კი შეადგენს 19553 კვ.მ-ს.

მაქსიმალური სიმაღლე - 127,3 მ

სართულიანობა - 19

დამტკიცებული განაშენიანების რეგულირების გეგმით დადგენილი ზონირება - საზოგადოებრივსაქმიანი ზონა 1 (სსზ-1)

საპროექტო ზონირება - საზოგადოებრივ-საქმიანი ზონა 1 (სსზ-1)

საპროექტო კოეფიციენტები: კ1=0.9, კ2=3,7, კ3=0.1.

"ქ. თბილისის მუნიციპალიტეტის ტერიტორიების გამოყენებისა და განაშენიანების რეგულირების წესების დამტკიცების შესახებ" ქალაქ თბილისის მუნიციპალიტეტის საკრებულოს 2016 წლის 24 მაისის N14–39 დადგენილებით დამტკიცებული განაშენიანების რეგულირების წესების მე-9 მუხლის მე-4, მე-5 და 5<sup>1</sup> პუნქტების შესაბამისად, განაშენიანების რეგულირების გეგმის დამტკიცებასთან დაკავშირებული ადმინისტრაციული წარმოების ორივე ეტაპს აწარმოებს ქალაქ მუნიციპალიტეტის ტრანსპორტისა და ურბანული პოლიტიკის განმახორციელებელი ადმინისტრაციული ორგანო. ამ მუხლის მე-4 პუნქტით გათვალისწინებული უფლებამოსილების განხორციელებისას, დაგეგმარებითი ამოცანების სრულყოფილად შესრულების მიზნით, ადმინისტრაციულ წარმოებაში მონაწილეობას იღებს გარემოს დაცვის პოლიტიკაზე უფლებამოსილი მერიის სტრუქტურული ერთეული. ამ მუხლის მე-4 პუნქტით გათვალისწინებული უფლებამოსილების განხორციელებისას, აღნიშნული ადმინისტრაციული წარმოების განმაზორციელებელი ადმინისტრაციული ორგანოს სატრანსპორტო პოლიტიკაზე უფლებამოსილი სტრუქტურული ერთეულის ჩართვა სავალდებულოა: