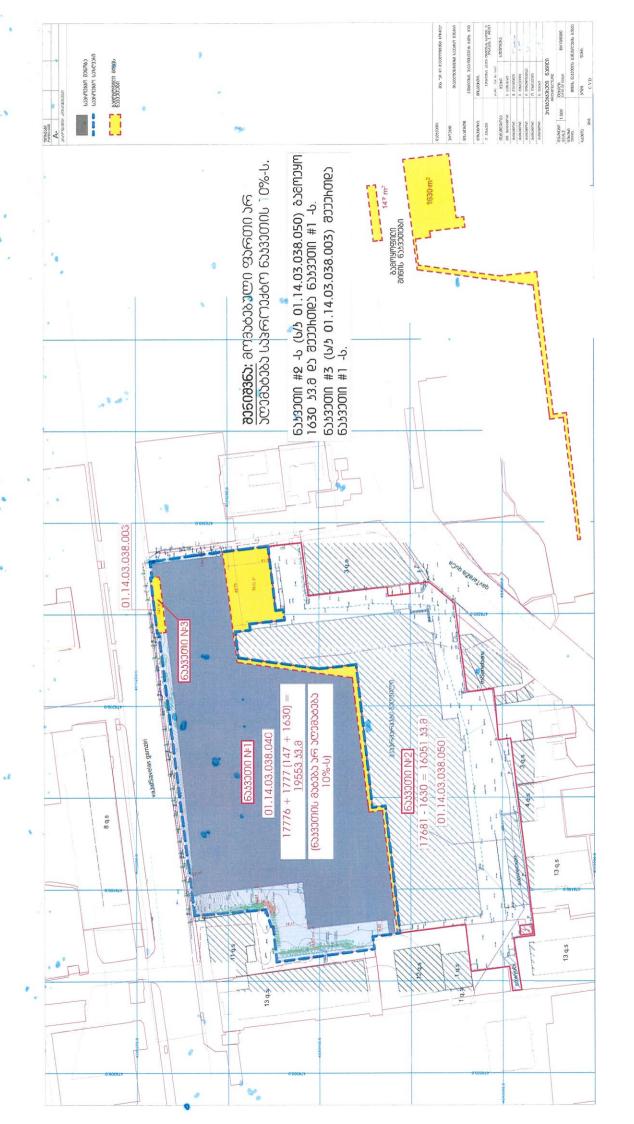

საპროექტო ტერიტორია მდებარეობს ქალაქ თბილისში, ვაჟა-ფშაველას გამზირი N70-ში; ქალაქ თბილისში, პეტრე ქავთარაძის ქუჩა N1; ქალაქ თბილისში, ვაჟა-ფშაველას გამზირზე, ტროლეიბუსების პარკის ქედელთან არსებულ ჯიბეში (საკადასტრო კოდები: N01.14.03.038.040; N01.14.03.038.050-ის წაწილი (1630 კვ.მ.); N01.14.03.038.003). ტერიტორიის ფართობი, შეთანხმებული განაშენიანების რეგულირების გეგმის მიზედვით, 17776 კვ.მ-ს წარმოადგენდა, ხოლო კორექტირების შედეგად მიმატებული საკადასტრო ერთეულების ხარჯზე გახდა 19553 კვ.მ. ტერიტორიას ორი მხრიდან (ჩრდილოეთით და აღმოსავლეთით) ესაზღვრება სატრანსპორტო გზა, სამხრეთ მიმართულებით - სავაჭრო ცენტრი, ხოლო დასავლეთით - მრავალბინიანი საცხოვრებელი შენობები. ტერიტორიის დახრა მცირეა, ნიშნულებს შორის სხვაობა 6 მ-ს წარმოადგენს და ჩრდილო-დასავლეთიდან ქანობი ეშვება სამხრეთ-აღმოსავლეთის მიმართულებით.

წარმოდგენილი ცვლილებით, საპროექტო ტერიტორიის ფართობის ცვლილება / მატება ზდება მიმდებარე საკადასტრო ერთეულის მიერთების ზარჯზე (მომატებული ფართი არ აღემატება საპროექტო ნაკვეთის 10%-ს). N01.14.03.038.040 საკადასტრო კოდით რეგისტრირებულ მიწის ნაკვეთს ემატება N01.14.03.038.003 (147 გვ.მ) საკადასტრო ერთეული და ასევე, მომიჯნავე N01.14.03.038.050 საკადასტრო ერთეულის ნაწილი, ფართობით -1630 კვ.მ. ჰიპერმარკეტ "გუდვილის" ტერიტორიაზე (საკადასტრო კოდი: N01.14.03.038.050) წარმოქმნილი მიწის ნაკვეთი ზდება 16051 კვ.მ. წარმოდგენილი ცვლილებით, არსებული შენობა-ნაგებობა შეესაბამება დადგენილ პარამეტრებს და არ ზდება კოეფიციენტების გადამეტება. შემოერთებული ტერიტორია განკუთვნილია პარკინგისთვის და მისი განვითარება არ მოზდება სამშენებლოდ. ნაკვეთების გაერთიანების შედეგად წარმოქმნილი საკადასტრო ერთეულის საერთო ფართობი კი შეადგენს 19553 კვ.მ-ს.