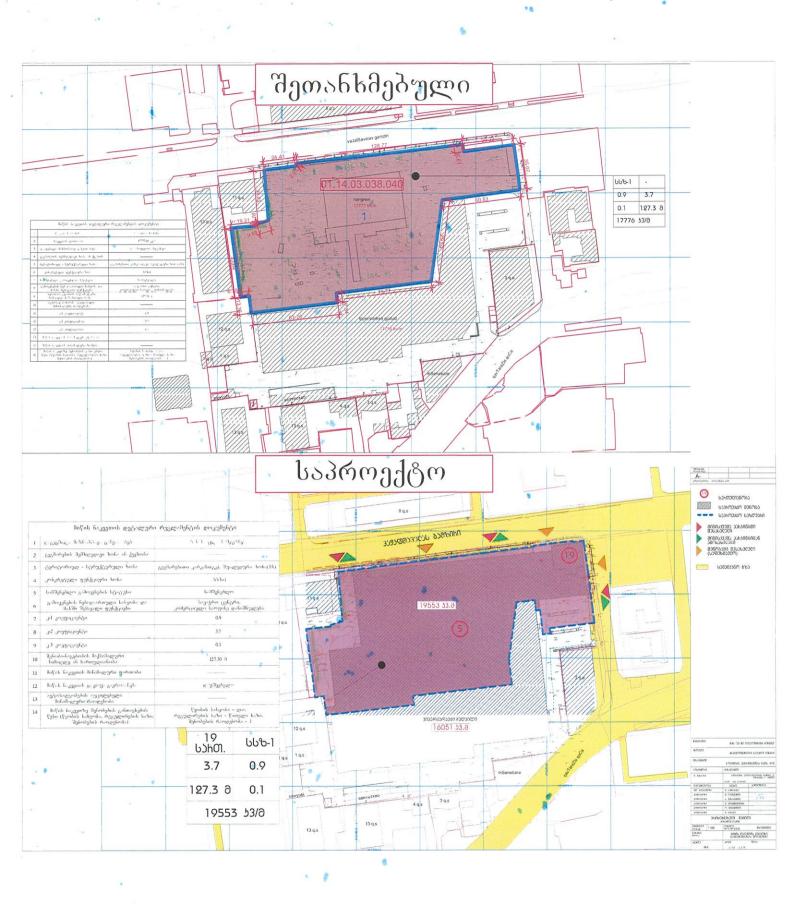

საპროექტო ტერიტორია მდებარეობს ქალაქ თბილისში, ვაჟა-ფშაველას გამზირი N70-ში; ქალაქ თბილისში, პეტრე ქავთარაძის ქუჩა N1; ქალაქ თბილისში, ვაჟა-ფშაველას გამზირზე, ტროლეიბუსების პარკის ქედელთან არსებულ ჯიბეში (საკადასტრო კოდები: N01.14.03.038.040; N01.14.03.038.050-ის წაწილი (1630 კვ.მ.); N01.14.03.038.003). ტერიტორიის ფართობი, შეთანხმებული განაშენიანების რეგულირების გეგმის მიზედვით, 17776 კვ.მ-ს წარმოადგენდა, ხოლო კორექტირების შედეგად მიმატებული საკადასტრო ერთეულების ხარჯზე გახდა 19553 კვ.მ. ტერიტორიას ორი მხრიდან (ჩრდილოეთით და აღმოსავლეთით) ესაზღვრება სატრანსპორტო გზა, სამხრეთ მიმართულებით - სავაჭრო ცენტრი, ხოლო დასავლეთით - მრავალბინიანი საცხოვრებელი შენობები. ტერიტორიის დახრა მცირეა, ნიშნულებს შორის სხვაობა 6 მ-ს წარმოადგენს და ჩრდილო-დასავლეთიდან ქანობი ეშვება სამხრეთ-აღმოსავლეთის მიმართულებით.

წარმოდგენილი ცვლილებით, საპროექტო ტერიტორიის ფართობის ცვლილება / მატება ზდება მიმდებარე საკადასტრო ერთეულის მიერთების ზარჯზე (მომატებული ფართი არ აღემატება საპროექტო ნაკვეთის 10%-ს). N01.14.03.038.040 საკადასტრო კოდით რეგისტრირებულ მიწის ნაკვეთს ემატება N01.14.03.038.003 (147 გვ.მ) საკადასტრო ერთეული და ასევე, მომიჯნავე N01.14.03.038.050 საკადასტრო ერთეულის ნაწილი, ფართობით -1630 კვ.მ. ჰიპერმარკეტ "გუდვილის" ტერიტორიაზე (საკადასტრო კოდი: N01.14.03.038.050) წარმოქმნილი მიწის ნაკვეთი ზდება 16051 კვ.მ. წარმოდგენილი ცვლილებით, არსებული შენობა-ნაგებობა შეესაბამება დადგენილ პარამეტრებს და არ ზდება კოეფიციენტების გადამეტება. შემოერთებული ტერიტორია განკუთვნილია პარკინგისთვის და მისი განვითარება არ მოზდება სამშენებლოდ. ნაკვეთების გაერთიანების შედეგად წარმოქმნილი საკადასტრო ერთეულის საერთო ფართობი კი შეადგენს 19553 კვ.მ-ს.

მაქსიმალური სიმაღლე - 127,3 მ

სართულიანობა - 19

დამტკიცებული განაშენიანების რეგულირების გეგმით დადგენილი ზონირება - საზოგადოებრივსაქმიანი ზონა 1 (სსზ-1)

საპროექტო ზონირება - საზოგადოებრივ-საქმიანი ზონა 1 (სსზ-1)

საპროექტო კოეფიციენტები: კ1=0.9, კ2=3,7, კ3=0.1.

"ქ. თბილისის მუნიციპალიტეტის ტერიტორიების გამოყენებისა და განაშენიანების რეგულირების წესების დამტკიცების შესახებ" ქალაქ თბილისის მუნიციპალიტეტის საკრებულოს 2016 წლის 24 მაისის N14–39 დადგენილებით დამტკიცებული განაშენიანების რეგულირების წესების მე-9 მუხლის მე-4, მე-5 და 5<sup>1</sup> პუნქტების შესაბამისად, განაშენიანების რეგულირების გეგმის დამტკიცებასთან დაკავშირებული ადმინისტრაციული წარმოების ორივე ეტაპს აწარმოებს ქალაქ მუნიციპალიტეტის ტრანსპორტისა და ურბანული პოლიტიკის განმახორციელებელი ადმინისტრაციული ორგანო. ამ მუხლის მე-4 პუნქტით გათვალისწინებული უფლებამოსილების განხორციელებისას, დაგეგმარებითი ამოცანების სრულყოფილად შესრულების მიზნით, ადმინისტრაციულ წარმოებაში მონაწილეობას იღებს გარემოს დაცვის პოლიტიკაზე უფლებამოსილი მერიის სტრუქტურული ერთეული. ამ მუხლის მე-4 პუნქტით გათვალისწინებული უფლებამოსილების განხორციელებისას, აღნიშნული ადმინისტრაციული წარმოების განმაზორციელებელი ადმინისტრაციული ორგანოს სატრანსპორტო პოლიტიკაზე უფლებამოსილი სტრუქტურული ერთეულის ჩართვა სავალდებულოა: