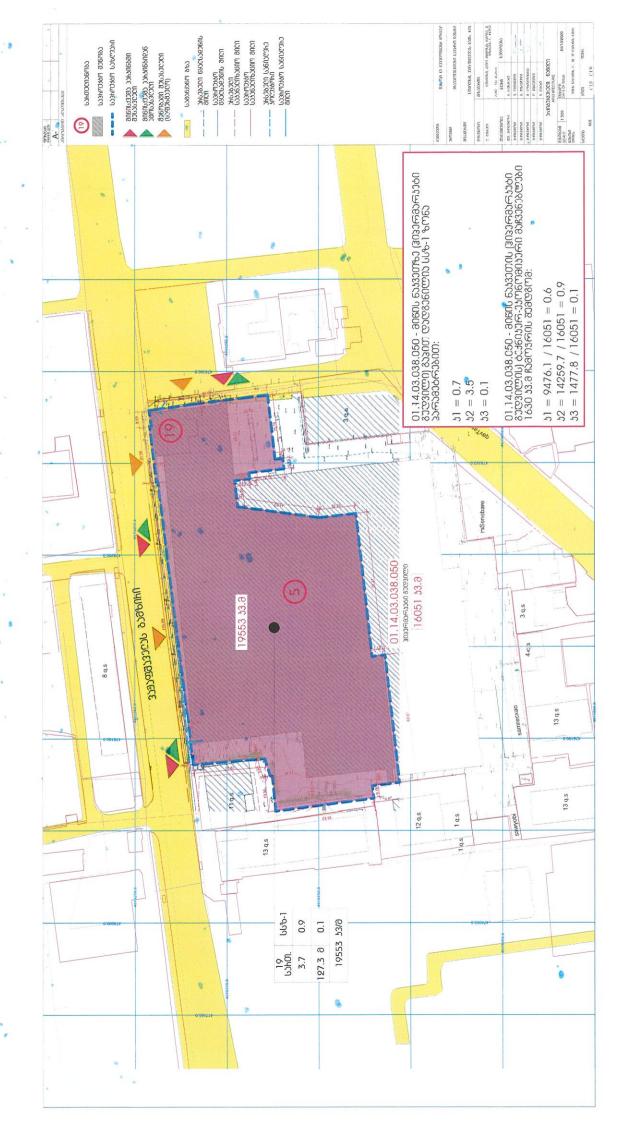

საპროექტო ტერიტორია მდებარეობს ქალაქ თბილისში, ვაჟა-ფშაველას გამზირი N70-ში; ქალაქ თბილისში, პეტრე ქავთარაძის ქუჩა N1; ქალაქ თბილისში, ვაჟა-ფშაველას გამზირზე, ტროლეიბუსების პარკის ქედელთან არსებულ ჯიბეში (საკადასტრო კოდები: N01.14.03.038.040; N01.14.03.038.050-ის წაწილი (1630 კვ.მ.); N01.14.03.038.003). ტერიტორიის ფართობი, შეთანხმებული განაშენიანების რეგულირების გეგმის მიზედვით, 17776 კვ.მ-ს წარმოადგენდა, ხოლო კორექტირების შედეგად მიმატებული საკადასტრო ერთეულების ხარჯზე გახდა 19553 კვ.მ. ტერიტორიას ორი მხრიდან (ჩრდილოეთით და აღმოსავლეთით) ესაზღვრება სატრანსპორტო გზა, სამხრეთ მიმართულებით - სავაჭრო ცენტრი, ხოლო დასავლეთით - მრავალბინიანი საცხოვრებელი შენობები. ტერიტორიის დახრა მცირეა, ნიშნულებს შორის სხვაობა 6 მ-ს წარმოადგენს და ჩრდილო-დასავლეთიდან ქანობი ეშვება სამხრეთ-აღმოსავლეთის მიმართულებით.

მაქსიმალური სიმაღლე - 127,3 მ

სართულიანობა - 19

დამტკიცებული განაშენიანების რეგულირების გეგმით დადგენილი ზონირება - საზოგადოებრივსაქმიანი ზონა 1 (სსზ-1)

საპროექტო ზონირება - საზოგადოებრივ-საქმიანი ზონა 1 (სსზ-1)

საპროექტო კოეფიციენტები: კ1=0.9, კ2=3,7, კ3=0.1.

"ქ. თბილისის მუნიციპალიტეტის ტერიტორიების გამოყენებისა და განაშენიანების რეგულირების წესების დამტკიცების შესახებ" ქალაქ თბილისის მუნიციპალიტეტის საკრებულოს 2016 წლის 24 მაისის N14–39 დადგენილებით დამტკიცებული განაშენიანების რეგულირების წესების მე-9 მუხლის მე-4, მე-5 და 5<sup>1</sup> პუნქტების შესაბამისად, განაშენიანების რეგულირების გეგმის დამტკიცებასთან დაკავშირებული ადმინისტრაციული წარმოების ორივე ეტაპს აწარმოებს ქალაქ მუნიციპალიტეტის ტრანსპორტისა და ურბანული პოლიტიკის განმახორციელებელი ადმინისტრაციული ორგანო. ამ მუხლის მე-4 პუნქტით გათვალისწინებული უფლებამოსილების განხორციელებისას, დაგეგმარებითი ამოცანების სრულყოფილად შესრულების მიზნით, ადმინისტრაციულ წარმოებაში მონაწილეობას იღებს გარემოს დაცვის პოლიტიკაზე უფლებამოსილი მერიის სტრუქტურული ერთეული. ამ მუხლის მე-4 პუნქტით გათვალისწინებული უფლებამოსილების განხორციელებისას, აღნიშნული ადმინისტრაციული წარმოების განმაზორციელებელი ადმინისტრაციული ორგანოს სატრანსპორტო პოლიტიკაზე უფლებამოსილი სტრუქტურული ერთეულის ჩართვა სავალდებულოა: