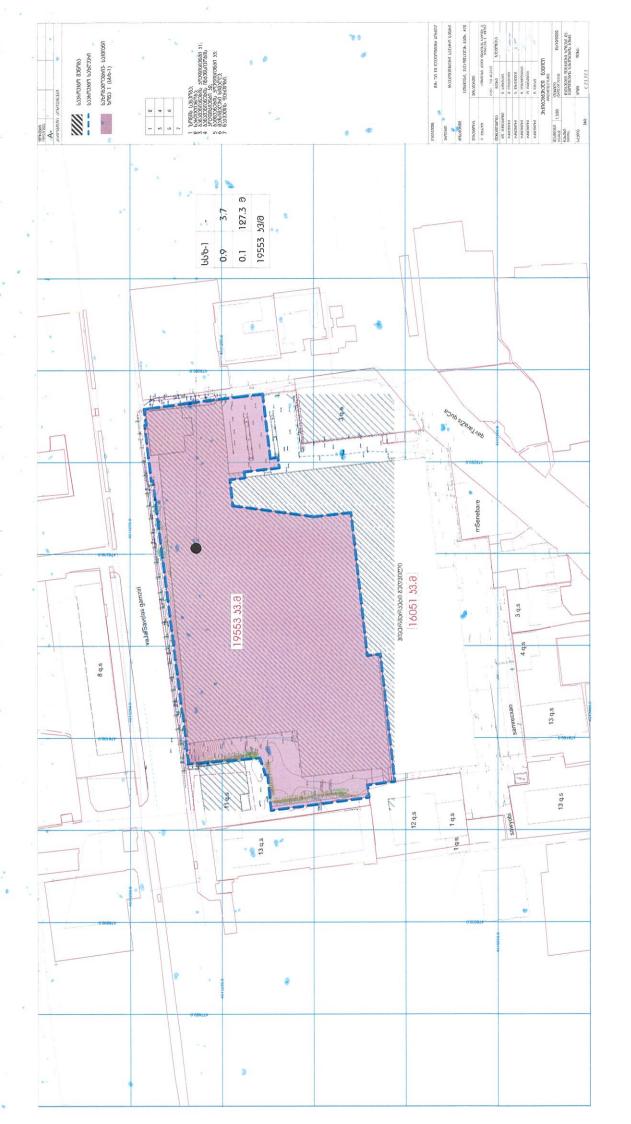

საპროექტო ტერიტორია მდებარეობს ქალაქ თბილისში, ვაჟა-ფშაველას გამზირი N70-ში; ქალაქ თბილისში, პეტრე ქავთარაძის ქუჩა N1; ქალაქ თბილისში, ვაჟა-ფშაველას გამზირზე, ტროლეიბუსების პარკის ქედელთან არსებულ ჯიბეში (საკადასტრო კოდები: N01.14.03.038.040; N01.14.03.038.050-ის წაწილი (1630 კვ.მ.); N01.14.03.038.003). ტერიტორიის ფართობი, შეთანხმებული განაშენიანების რეგულირების გეგმის მიზედვით, 17776 კვ.მ-ს წარმოადგენდა, ხოლო კორექტირების შედეგად მიმატებული საკადასტრო ერთეულების ხარჯზე გახდა 19553 კვ.მ. ტერიტორიას ორი მხრიდან (ჩრდილოეთით და აღმოსავლეთით) ესაზღვრება სატრანსპორტო გზა, სამხრეთ მიმართულებით - სავაჭრო ცენტრი, ხოლო დასავლეთით - მრავალბინიანი საცხოვრებელი შენობები. ტერიტორიის დახრა მცირეა, ნიშნულებს შორის სხვაობა 6 მ-ს წარმოადგენს და ჩრდილო-დასავლეთიდან ქანობი ეშვება სამხრეთ-აღმოსავლეთის მიმართულებით.

წარმოდგენილი ცვლილებით, საპროექტო ტერიტორიის ფართობის ცვლილება / მატება ზდება მიმდებარე საკადასტრო ერთეულის მიერთების ზარჯზე (მომატებული ფართი არ აღემატება საპროექტო ნაკვეთის 10%-ს). N01.14.03.038.040 საკადასტრო კოდით რეგისტრირებულ მიწის ნაკვეთს ემატება N01.14.03.038.003 (147 გვ.მ) საკადასტრო ერთეული და ასევე, მომიჯნავე N01.14.03.038.050 საკადასტრო ერთეულის ნაწილი, ფართობით -1630 კვ.მ. ჰიპერმარკეტ "გუდვილის" ტერიტორიაზე (საკადასტრო კოდი: N01.14.03.038.050) წარმოქმნილი მიწის ნაკვეთი ზდება 16051 კვ.მ. წარმოდგენილი ცვლილებით, არსებული შენობა-ნაგებობა შეესაბამება დადგენილ პარამეტრებს და არ ზდება კოეფიციენტების გადამეტება. შემოერთებული ტერიტორია განკუთვნილია პარკინგისთვის და მისი განვითარება არ მოზდება სამშენებლოდ. ნაკვეთების გაერთიანების შედეგად წარმოქმნილი საკადასტრო ერთეულის საერთო ფართობი კი შეადგენს 19553 კვ.მ-ს.

მაქსიმალური სიმაღლე - 127,3 მ

სართულიანობა - 19

დამტკიცებული განაშენიანების რეგულირების გეგმით დადგენილი ზონირება - საზოგადოებრივსაქმიანი ზონა 1 (სსზ-1)

საპროექტო ზონირება - საზოგადოებრივ-საქმიანი ზონა 1 (სსზ-1)

საპროექტო კოეფიციენტები: კ1=0.9, კ2=3,7, კ3=0.1.

"ქ. თბილისის მუნიციპალიტეტის ტერიტორიების გამოყენებისა და განაშენიანების რეგულირების წესების დამტკიცების შესახებ" ქალაქ თბილისის მუნიციპალიტეტის საკრებულოს 2016 წლის 24 მაისის N14–39 დადგენილებით დამტკიცებული განაშენიანების რეგულირების წესების მე-9 მუხლის მე-4, მე-5 და 5<sup>1</sup> პუნქტების შესაბამისად, განაშენიანების რეგულირების გეგმის დამტკიცებასთან დაკავშირებული ადმინისტრაციული წარმოების ორივე ეტაპს აწარმოებს ქალაქ მუნიციპალიტეტის ტრანსპორტისა და ურბანული პოლიტიკის განმახორციელებელი ადმინისტრაციული ორგანო. ამ მუხლის მე-4 პუნქტით გათვალისწინებული უფლებამოსილების განხორციელებისას, დაგეგმარებითი ამოცანების სრულყოფილად შესრულების მიზნით, ადმინისტრაციულ წარმოებაში მონაწილეობას იღებს გარემოს დაცვის პოლიტიკაზე უფლებამოსილი მერიის სტრუქტურული ერთეული. ამ მუხლის მე-4 პუნქტით გათვალისწინებული უფლებამოსილების განხორციელებისას, აღნიშნული ადმინისტრაციული წარმოების განმაზორციელებელი ადმინისტრაციული ორგანოს სატრანსპორტო პოლიტიკაზე უფლებამოსილი სტრუქტურული ერთეულის ჩართვა სავალდებულოა: