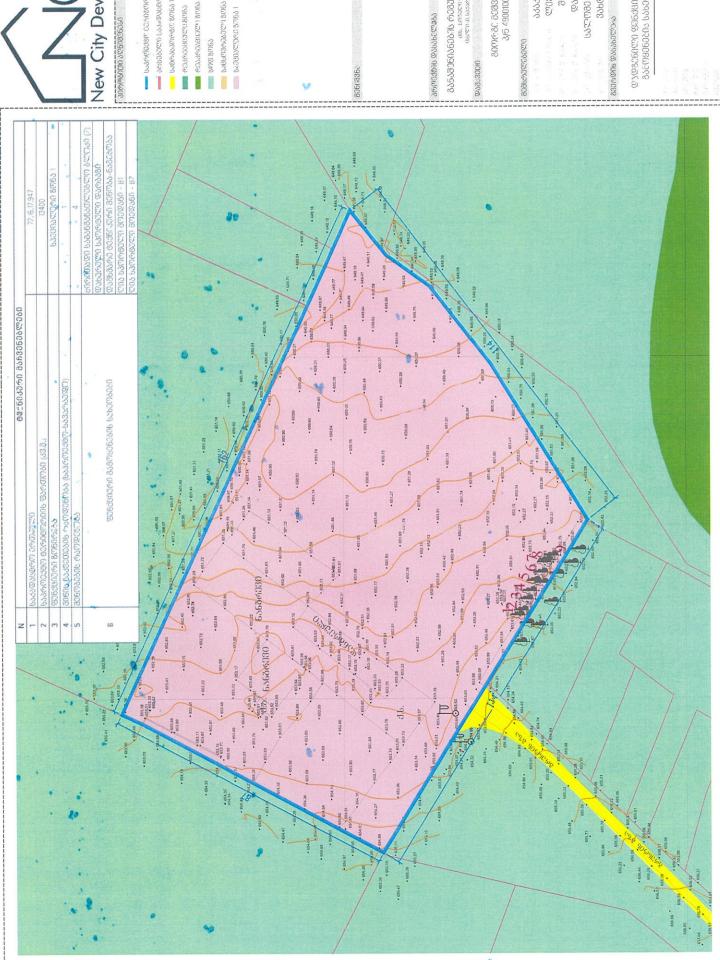

საპროექტო ტერიტორია მდებარეობს ქალაქ თბილისში, სოფელ ლისში არსებულ მიწის ნაკვეთზე (საკადასტრო კოდი: N72.16.17.947). მიწის ნაკვეთის ფართობი: 13400.0 კვ.მ. მიმდებარე ტერიტორია ძირითადად გაუნაშენიანებელია, ხოლო 2 კილომეტრის რადიუსში ვხვდებით კერძო სკოლებს: ბრიტანულ-ქართული აკადეშია, ათასწლეულის სკოლა და სკოლა ლიცეუმი "მწიგნობართუსუცესი". საპროექტო ტერიტორიაზე განთავსებულია ერთსართულიანი შენობა-ნაგებობა, რომელიც ფუნქციადაკარგულია და მისი დემონტაჟი გათვალისწინებულია განვითარების წინადადებით. ტერიტორიის რელიეფი ძირითადად სწორია და ნიშნულებს შორის სხვაობა წარმოადგენს 3 მეტრს. საპროექტო არებლთან კავშირი ხორციელდება გრუნტის გზის მეშვეობით, ლ. კვაჭძის ქუჩის გავლით.

ტექნიკურ-ეკონომიკური მაჩვენებლები:

მიწის ნაკვეთის ფართობი: 13 400.0 კვ.მ

საპროექტო ზონირება - სპეციალური ზონა 1 (სპეცზ-1)

საპროექტო კოეფიციენტები: კ 1=0.2, კ 2=0.6, კ-3=0.4

- მაქსიმალური სიმაღლე - 17 მ

სართულიანობა - 3-4