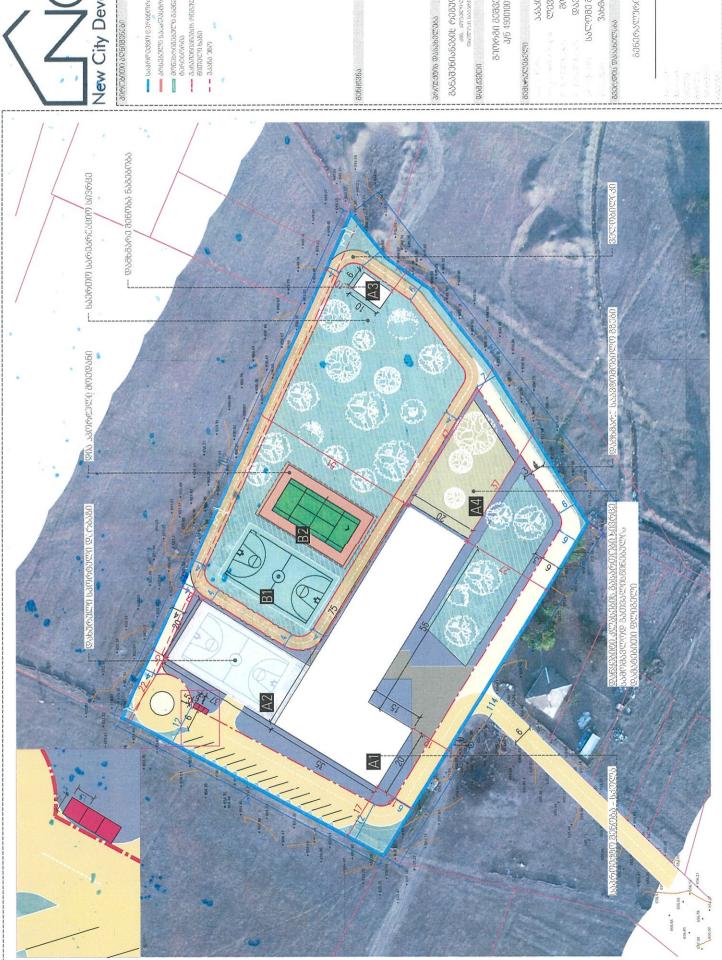

განკარგულებით, საპროექტო ტერიტორიაზე დამტკიცდა განაშენიანების რეგულირების გეგმის გეგმარებითი დავალება.

. წარმოდგენილი საპროექტო წინადადებით, სასოფლო-სამეურნეო ზონა (სოფზ) იცვლება სპეციალური ზონა 1-ით (სპეცზ-1) და ფუნქციის შესაბამისად, ტერიტორიაზე დაგეგმარდება საგანმანათლებლო კომპლექსი.

საგნმანათლებლო სკოლა გათვალისწინებული იქნება მაქსიმუმ 1000 მოსწავლისთვის, შესაბამისი ინფრასტრუქტურით, რეკრეაციული სივრცეებით, ღია და დახურული სპორტული მოედნებით. შესაბამისად, ტერიტორია დაყოფილია სამ ზონად: საგანმანათლებლო, სპორტული და რეკრეაციული. საგანმანათლებლო შენობა სამსართულიანია, მის გვერდით განთავსებულია დაწყებითი კლასების გასართობი სივრცე, სადაც შემდეგ ეტაპზე დაგეგმილია დამატებითი ფლიგელის მოწყობა. ჩრდილოეთ ნაწილში განთავსებულია დახურული სპორტული დარბაზი. სპორტული და სარეკრეაციო სივრცე ერთმანეთთან დაკავშირებულია ველობილიკით. რეკრეაციული სივრცეები ტერიტორიის 30%-ს შეადგენს. გათვალისწინებულია მიწისზედა და მიწისქვეშა ავტოსადგომი. ჩამოთვლილი შენობები და სივრცეები ურზუნველყოფილია საავტომობილო გზით.

დამატებით გაცნობებთ, რომ წარმოდგენილი გამწვანების პროექტის ფარგლებში, გასამწვანებლად შემოთავაზებული მწვანე ნარგავების რაოდენობა (არსებული: 6 ძირი მწვანე ნარგავი და საპროექტოდ დასარგავი: 64 ძირი მინდვრის ნეკერჩხალი; 64 ძირი იფანი გრძელფოთოლა და 64 ძირი ჰიმალაის კედარი - ჯამში: 198 ერთეული) სრულად ითვისებს კ 3 გამწვანების კოეფიციენტის საანგარიშო ფართობს (4 704  $\mathfrak{d}^2$ ).