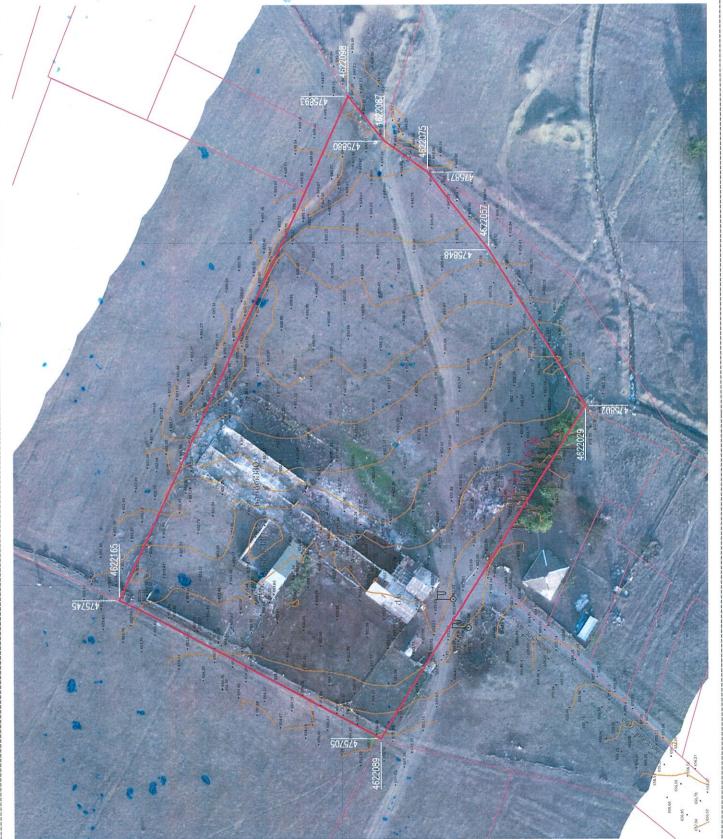

საპროექტო ტერიტორია მდებარეობს ქალაქ თბილისში, სოფელ ლისში არსებულ მიწის ნაკვეთზე (საკადასტრო კოდი: N72.16.17.947). მიწის ნაკვეთის ფართობი: 13400.0 კვ.მ. მიმდებარე ტერიტორია ძირითადად გაუნაშენიანებელია, ხოლო 2 კილომეტრის რადიუსში ვხვდებით კერძო სკოლებს: ბრიტანულ-ქართული აკადეშია, ათასწლეულის სკოლა და სკოლა ლიცეუმი "მწიგნობართუსუცესი". საპროექტო ტერიტორიაზე განთავსებულია ერთსართულიანი შენობა-ნაგებობა, რომელიც ფუნქციადაკარგულია და მისი დემონტაჟი გათვალისწინებულია განვითარების წინადადებით. ტერიტორიის რელიეფი ძირითადად სწორია და ნიშნულებს შორის სხვაობა წარმოადგენს 3 მეტრს. საპროექტო არებლთან კავშირი ხორციელდება გრუნტის გზის მეშვეობით, ლ. კვაჭძის ქუჩის გავლით.

,,დედაქალაქის მიწათსარგებლობის გენერალური გეგმის დამტკიცების შესახებ'' ქალაქ თბილისის მუნიციპალიტეტის საკრებულოს 2019 წლის 15 მარტის N39-18 დადგენილებით დამტკიცებული მიწათსარგებლობის გენერალური გეგმის გრაფიკული ნაწილის - რუკის მიზედვით, საპროექტო ტერიტორიაზე ვრცელდება სასოფლო-სამეურნეო ზონა (სოფზ) და მცირედ ნაწილზე, სატრანსპორტო ზონა 1 (ტზ-1).

მიწათსარგებლობის გენერალური გეგმის თანახმად, საპროექტო ტერიტორია მდებარეობს ლისის ტბის მიმდებარე ტერიტორიების ქალაქგეგმარებით ,,A'' არეალში, სადაც სამშენებლოდ განვითარება დასაშვებია განაშენიანების რეგულირების გეგმებით კანონმდებლობით გათვალისწინებული შეზღუდვების დაცვით.