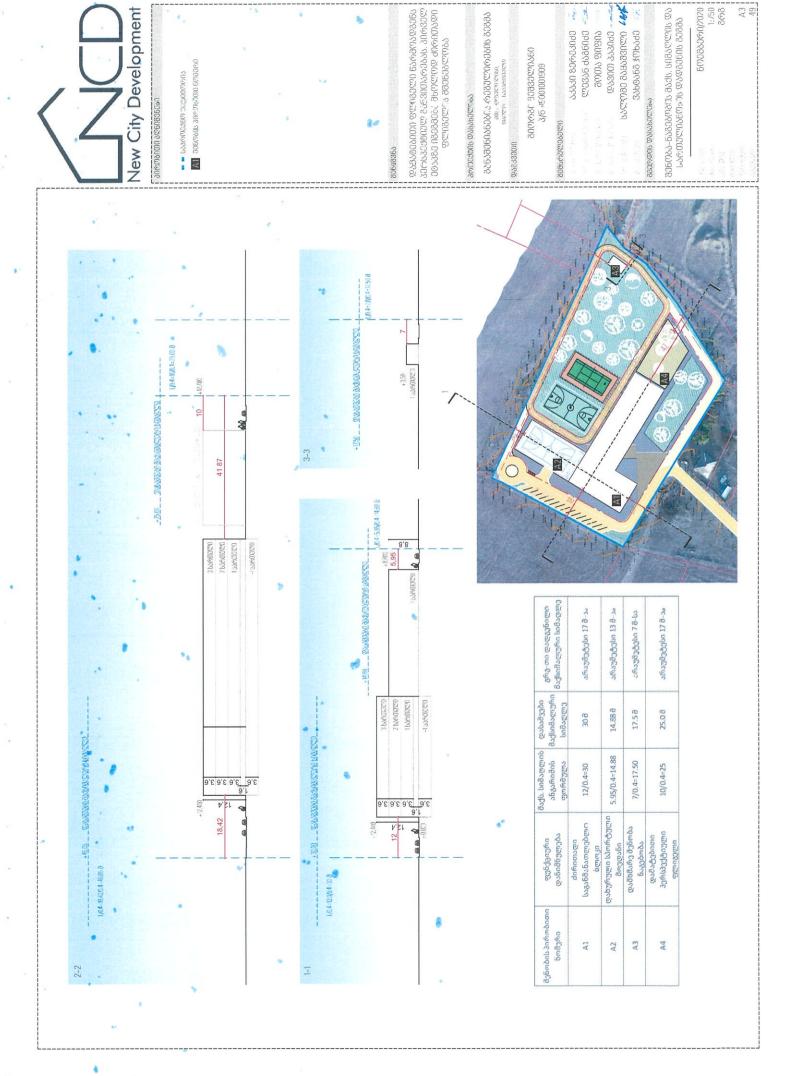

საგნმანათლებლო სკოლა გათვალისწინებული იქნება მაქსიმუმ 1000 მოსწავლისთვის, შესაბამისი ინფრასტრუქტურით, რეკრეაციული სივრცეებით, ღია და დახურული სპორტული მოედნებით. შესაბამისად, ტერიტორია დაყოფილია სამ ზონად: საგანმანათლებლო, სპორტული და რეკრეაციული. საგანმანათლებლო შენობა სამსართულიანია, მის გვერდით განთავსებულია დაწყებითი კლასების გასართობი სივრცე, სადაც შემდეგ ეტაპზე დაგეგმილია დამატებითი ფლიგელის მოწყობა. ჩრდილოეთ ნაწილში განთავსებულია დახურული სპორტული დარბაზი. სპორტული და სარეკრეაციო სივრცე ერთმანეთთან დაკავშირებულია ველობილიკით. რეკრეაციული სივრცეები ტერიტორიის 30%-ს შეადგენს. გათვალისწინებულია მიწისზედა და მიწისქვეშა ავტოსადგომი. ჩამოთვლილი შენობები და სივრცეები ურზუნველყოფილია საავტომობილო გზით.

ტექნიკურ-ეკონომიკური მაჩვენებლები:

მიწის ნაკვეთის ფართობი: 13 400.0 კვ.მ

საპროექტო ზონირება - სპეციალური ზონა 1 (სპეცზ-1)

საპროექტო კოეფიციენტები: კ 1=0.2, კ 2=0.6, კ-3=0.4

- მაქსიმალური სიმაღლე - 17 მ

სართულიანობა - 3-4