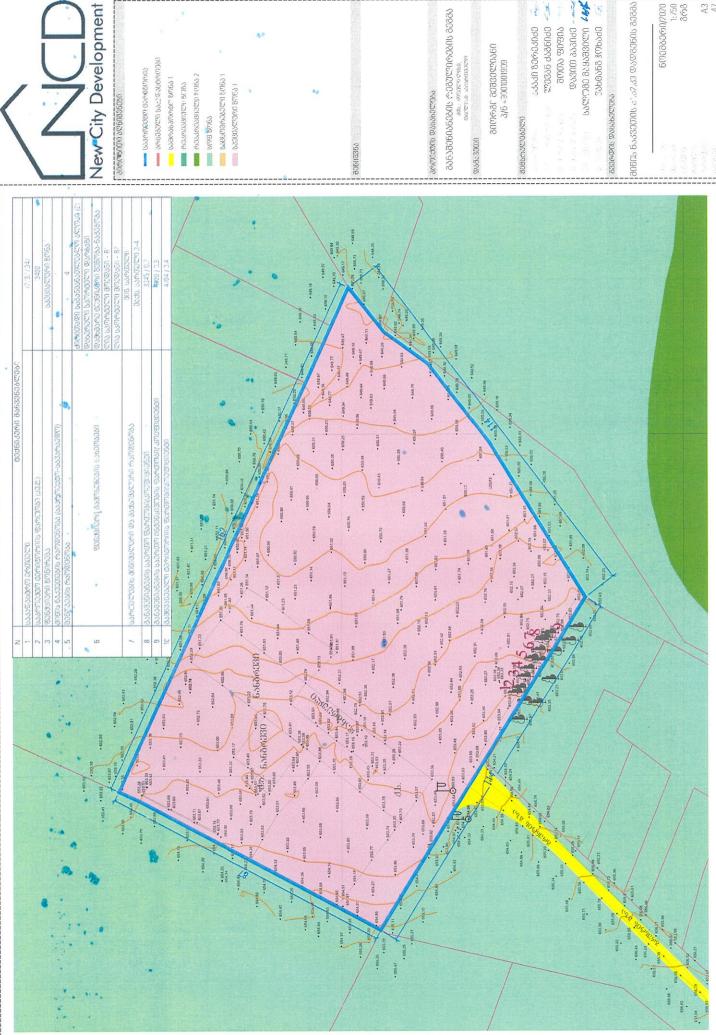

საპროექტო ტერიტორია მდებარეობს ქალაქ თბილისში, სოფელ ლისში არსებულ მიწის ნაკვეთზე (საკადასტრო კოდი: N72.16.17.947). მიწის ნაკვეთის ფართობი: 13400.0 კვ.მ. მიმდებარე ტერიტორია ძირითადად გაუნაშენიანებელია, ხოლო 2 კილომეტრის რადიუსში ვხვდებით კერძო სკოლებს: ბრიტანულ-ქართული აკადეშია, ათასწლეულის სკოლა და სკოლა ლიცეუმი "მწიგნობართუსუცესი". საპროექტო ტერიტორიაზე განთავსებულია ერთსართულიანი შენობა-ნაგებობა, რომელიც ფუნქციადაკარგულია და მისი დემონტაჟი გათვალისწინებულია განვითარების წინადადებით. ტერიტორიის რელიეფი ძირითადად სწორია და ნიშნულებს შორის სხვაობა წარმოადგენს 3 მეტრს. საპროექტო არებლთან კავშირი ხორციელდება გრუნტის გზის მეშვეობით, ლ. კვაჭძის ქუჩის გავლით.

ტექნიკურ-ეკონომიკური მაჩვენებლები:

მიწის ნაკვეთის ფართობი: 13 400.0 კვ.მ

საპროექტო ზონირება - სპეციალური ზონა 1 (სპეცზ-1)

საპროექტო კოეფიციენტები: კ 1=0.2, კ 2=0.6, კ-3=0.4

- მაქსიმალური სიმაღლე - 17 მ

სართულიანობა - 3-4