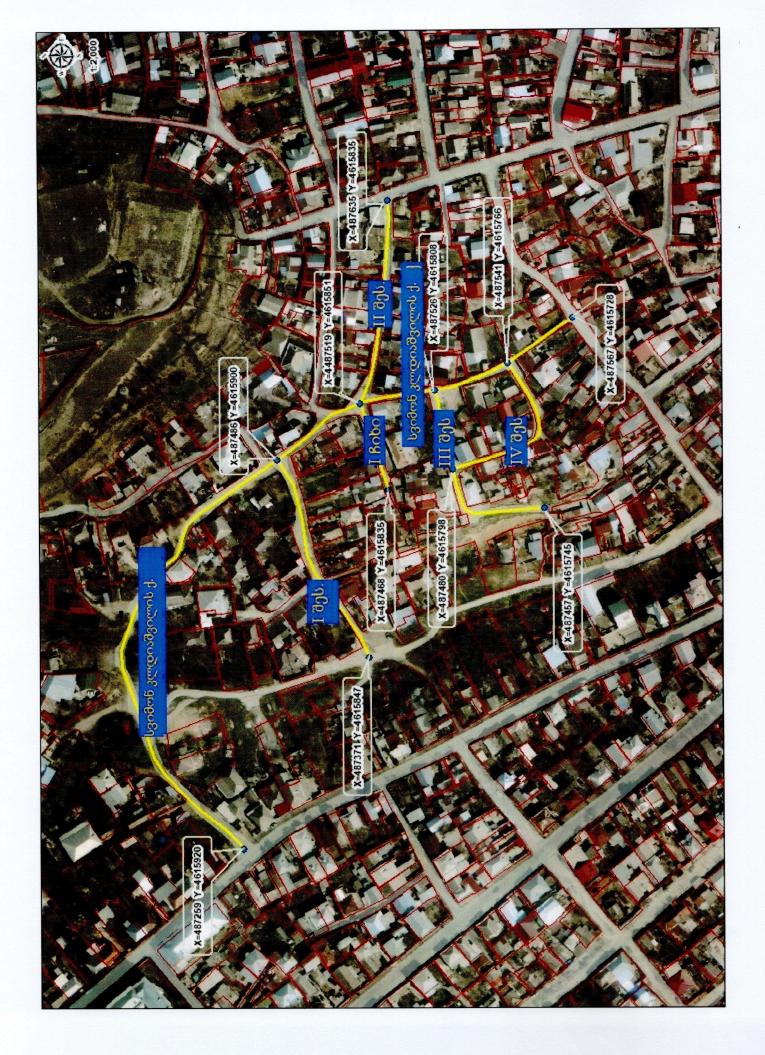

- 1. ისნის რაიონში, მესხეთის ქუჩის მონაკვეთს, ნავთლუღის დასახლების VIII ქუჩის მონაკვეთს (მესხეთის ქუჩის მონაკვეთი, ნავთლუღის დასახლების VIII ქუჩის მონაკვეთი ჩამოყალიბდეს დამოუკიდებელ ქუჩად), ოთხ შესახვევს და ერთ ჩიხს მიენიჭოს არქიტექტორის სვიმონ კლდიაშვილის სახელი, თანდართული რუკის თანახმად.
- 2. ქ.თბილისის მუნიციპალიტეტის მერიამ, ოთხი თვის ვადაში, უზრუნველყოს ამ განკარგულების შესასრულებლად საჭირო ღონისძიებების განხორციელება.
- 3. განკარგულება, ერთი თვის ვადაში, შეიძლება გასაჩივრდეს თბილისის საქალაქო სასამართლოს ადმინისტრაციულ საქმეთა კოლეგიაში (მისამართი: ქ. თბილისი, დავით აღმაშენებლის ხეივანი, N64).