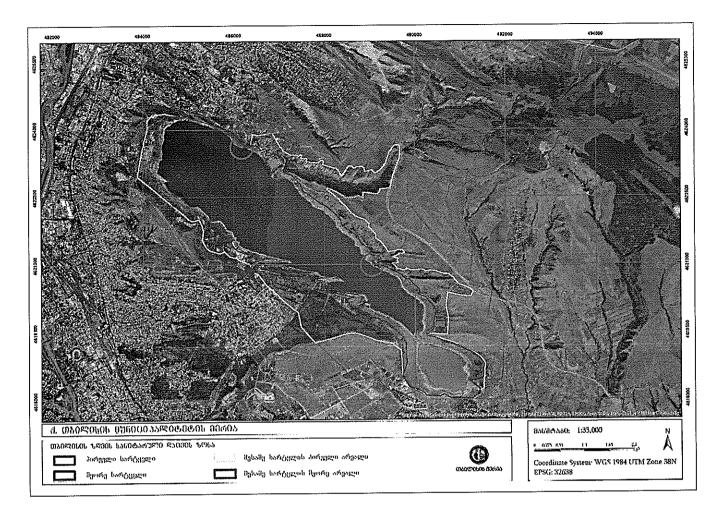

მუხლი 1. დამტკიცდეს "ქალაქ თბილისის მუნიციპალიტეტის სასმელი წყლის რეზერვუარის (თბილისის წყალსაცავის) სანიტარიული დაცვის ზონის დადგენისა და მართვის წესი" დანართი №1-ის შესაბამისად.

მუხლი 2. დამტკიცდეს "ქალაქ თბილისის მუნიციპალიტეტის სასმელი წყლის რეზერვუარის (თბილისის წყალსაცავის) სანიტარიული დაცვის ზონის საზღვრების რუკა" დანართი №2-ის შესაბამისად.

#### მუხლი 1. ზოგადი დებულებები

- 1. ქალაქ თბილისის მუნიციპალიტეტის სასმელი წყლის რეზერვუარის (შემდგომში თბილისის წყალსაცავი) დაბინძურებისაგან დაცვის მიზნით დადგენილია სანიტარიული დაცვის ზონა (შემდგომში სანიტარიული დაცვის ზონა)
- 2. თბილისის წყალსაცავის სანიტარიული დაცვის ზონის საზღვრები დადგენილია ქალაქ თხილისის მუნიციპალიტეტის სასმელი წყლის რეზერვუარის სანიტარიული დაცვის ზონის საზღვრების რუკით (დანართი N2).
- 3. თბილისის წყალსაცავის სანიტარიული დაცვის ზონა იყოფა სამ სარტყლად. მესამე სარტყელი, თავის მხრივ, იყოფა ორ არეალად. თითოეულ სარტყელს წყლის რესურსების დაბინბურების, მოლამვისა და დაშრეტისაგან დასაცავად განსაკუთრებული რეჟიმი აქვს:
- ა) პირველი სარტყელი მკაცრი რეჟიმის ზონა, რომელიც მოიცავს ტერიტორიას, სადაც მდებარეობს წყლის აღების უბნები და წყალსადენის ნაგებობები.
- ბ) მეორე სარტყელი სარეკრეაციო ზონა, რომელიც მოიცავს თბილისის წყალსაცავის მთელ აკვატორიას და ტერიტორიას თბილისის წყალსაცავის საპროექტო ნიშნულიდან, ფორსირებული შევსების დონე 5500 ნიშნულზე, ცხრილ 2-ში მითითებული კოორდინატების თანმხვედრ ხაზამდე.
- გ) მესამე სარტყლის I არეალი განაშენიანების აკრძალვის ზონა, რომლის საზღვრები დადგეხილია ფერდობების დახრილობის, გამწვანებული ტერიტორიების და წყლის დაბინმურების მაღალი რისკის მქონე ადგილების გათვალისწინებით;
- დ) მესამე სარტყლის II არეალი განაშენიანების შეზღუდვის ზონა, რომელიც მოიცავს მესამე სარტყლის I არეალის მოსაზღვრე ტერიტორიას და სადაც განაშენიანება დაშვებულია შესაბამისი კანონმდებლობით გათვალისწინებული შეზღუდვებით.
- 4. მესამე სარტყლის საზღვარი დადგენილია თხილისის წყალსაცავის სანაპირო ზოლის მთელი პერიმეტრისათვის წყალშემკრები აუზის მთლიან ფართობზე.
- 5. მეორე და მესამე სარტყლის საზღვრები არ მოიცავს პირველი სარტყლის საზღვრებს.
- 6. პირველი სარტყლის საზღვრების გეოგრაფიული კოორდინატები მოცემულია ცხრილ 1- ში.
- 7. მეორე სარტყლის საზღვრების გეოგრაფიული კოორდინატები მოცემულია ცხრილ 2ში.
- 8. მესამე სარტყლის I არეალის საზღვრების გეოგრაფიული კოორდინატები მოცემულია გზრილ 3-ში.
- 9. მესამე სარტყლის II არეალის საზღვრების გეოგრაფიული კოორდინატები მოცემულია ცხრილ 4-ში.
- 10. იმ ტერიტორიაზე, სადაც სანიტარიული დაცვის ზონის სარტყლების კოორდინატები ემთხვევა ერთმანეთს, ვრცელდება უფრო მკაცრი რეჟიმის სარტყლის რეგულაციები.